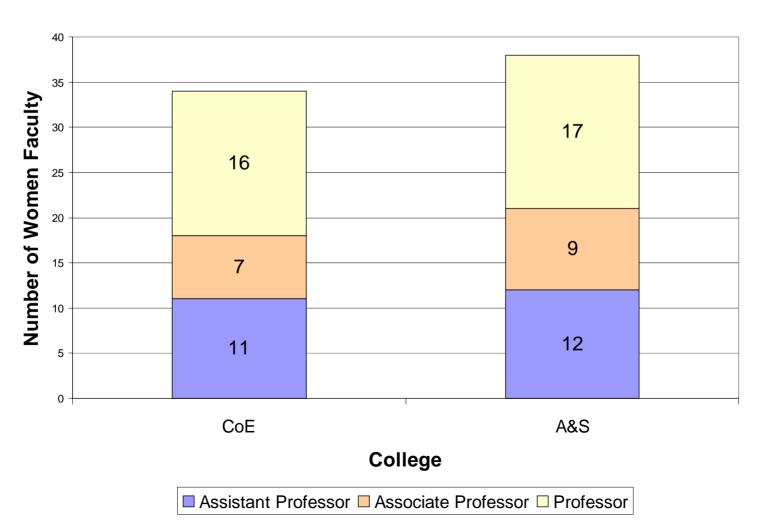

## ADVANCE Tenure Track Women Faculty by College (Fall 03)

|                        | CoE | A&S<br>(ADVANCE) |
|------------------------|-----|------------------|
| Assistant<br>Professor | 11  | 12               |
| Associate<br>Professor | 7   | 9                |
| Full Professor         | 16  | 17               |
| Total Women Faculty    | 34  | 38               |

### Women Faculty by College and by Rank

**AY 03-04 Women Ladder Faculty** 