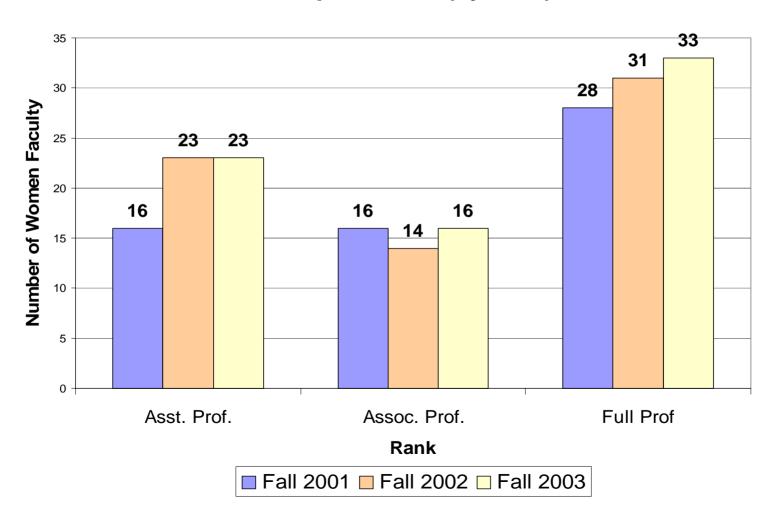

### Women Faculty by Rank

Number of Women Faculty in UW ADVANCE Departments (by rank)