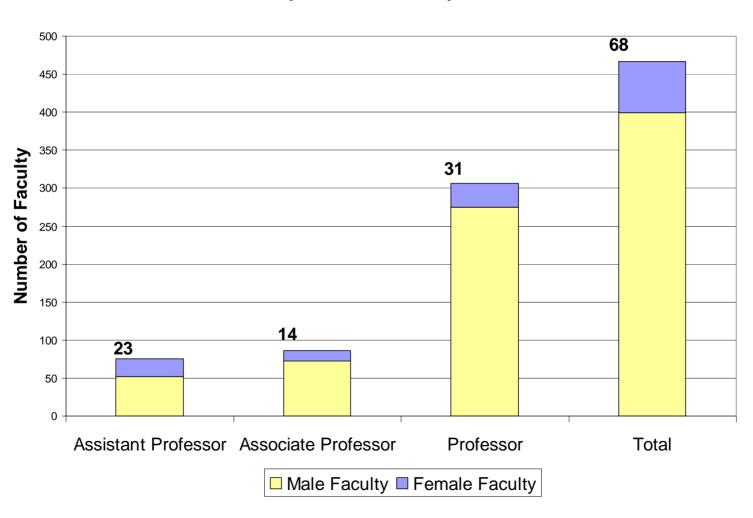

### **Faculty Distribution**

#### **UW ADVANCE Ladder Faculty Distribution**(AY 2002-2003)