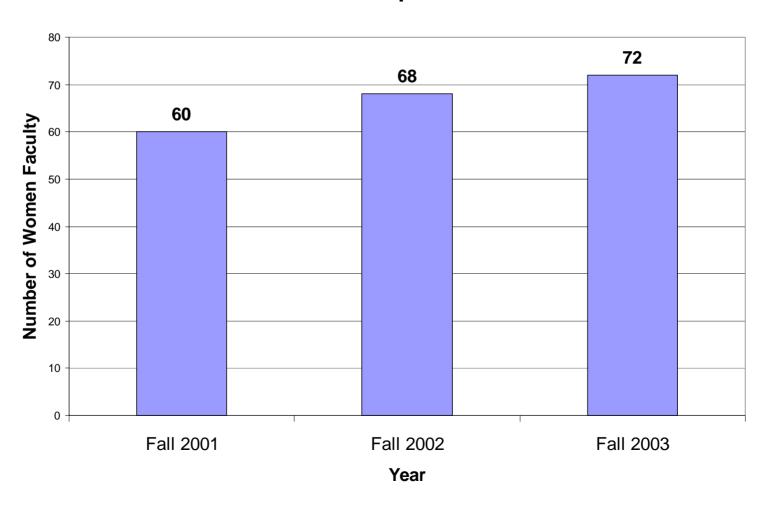

#### Total Number of Women Faculty

#### Total Numbers of Women Faculty in UW ADVANCE Departments