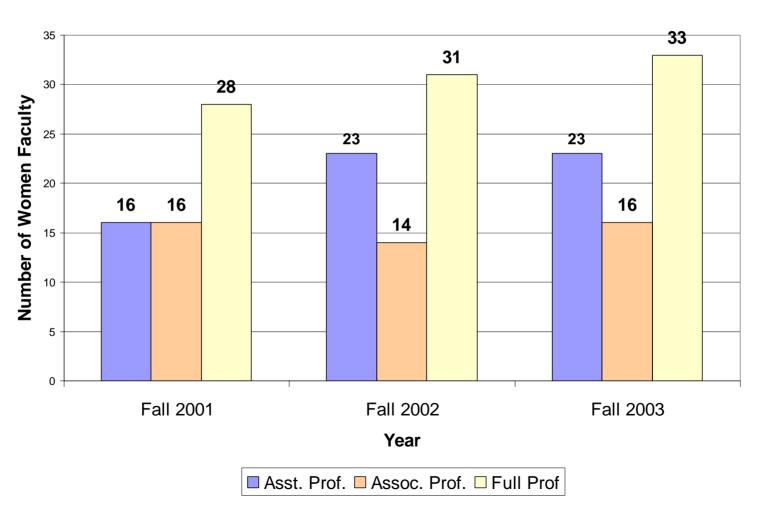

### Women Faculty by Year

### Number of Women Faculty in UW ADVANCE Departments (by year)