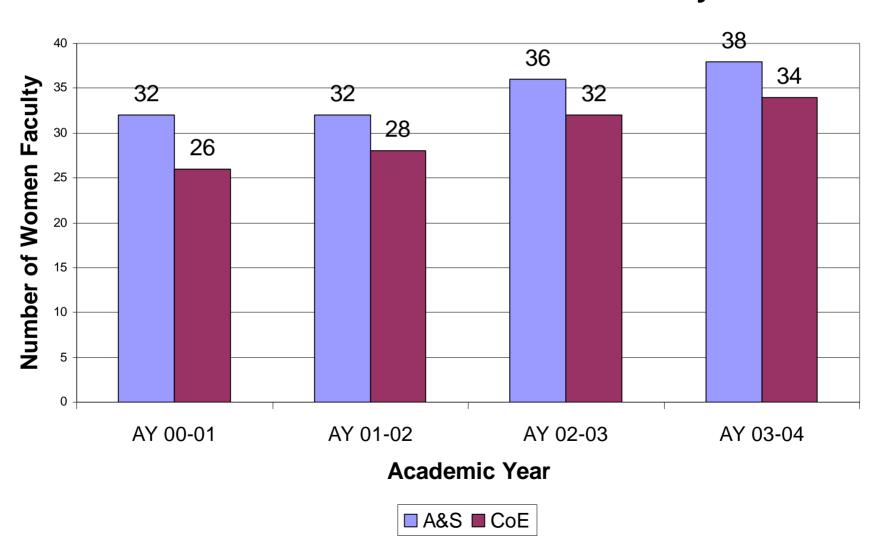

### Women Faculty by Year

### Number of Women Faculty in UW ADVANCE Departments (by year)