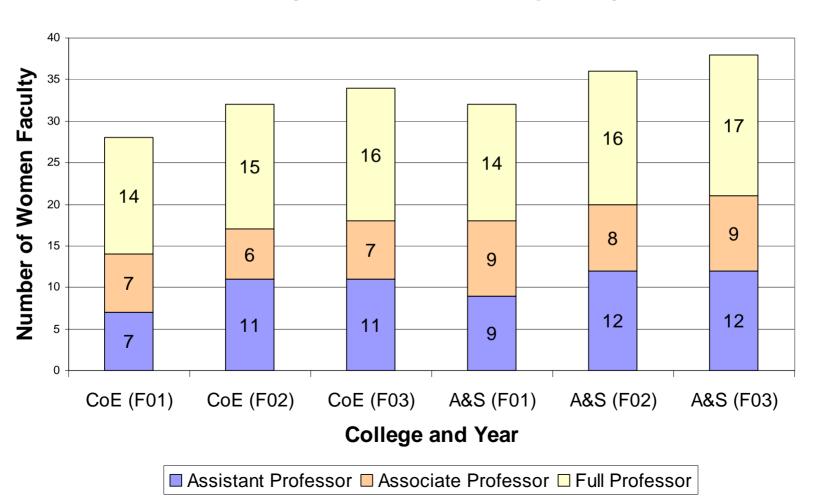

### Women Faculty by College and by Rank

**AY 03-04 Women Ladder Faculty** 

### Women Faculty by College and by Rank

Women Faculty in ADVANCE Depts. by Rank

### ADVANCE Tenure Track Women Faculty by College

|             | College of Engr. |     |     | A&S (ADVANCE) |     |     |
|-------------|------------------|-----|-----|---------------|-----|-----|
|             | F01              | F02 | F03 | F01           | F02 | F03 |
| Asst. Prof  | 7                | 11  | 11  | 9             | 12  | 12  |
| Assoc. Prof | 7                | 6   | 7   | 9             | 8   | 9   |
| Full Prof   | 14               | 15  | 16  | 14            | 16  | 17  |
| Total       | 28               | 32  | 34  | 32            | 36  | 38  |