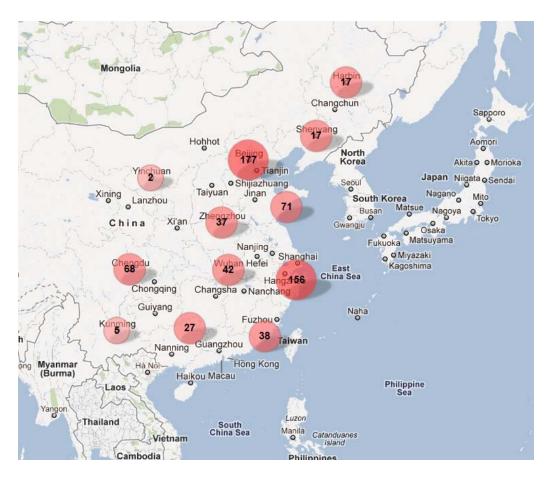

## **Enrollment China International Freshman**

| Requested Major College       | Resident | Nonresident | International | All  |
|-------------------------------|----------|-------------|---------------|------|
| ARTS & SCIENCES               | 2157     | 612         | 559           | 3328 |
| BUILT ENVIRONMENTS            | 61       | 14          | 17            | 92   |
| BUSINESS                      | 463      | 111         | 276           | 850  |
| EDUCATION                     | 27       | 2           | 4             | 33   |
| ENGINEERING                   | 585      | 124         | 120           | 829  |
| INFORMATION SCHOOL            | 3        | 0           | 1             | 4    |
| INTERDISCIPLINARY UG PROGRAMS | 29       | 2           | 21            | 52   |
| INTERSCHOOL                   | 108      | 31          | 0             | 139  |
| MEDICINE                      | 120      | 9           | 4             | 133  |
| NURSING                       | 129      | 19          | 10            | 158  |
| PUBLIC HEALTH                 | 7        | 0           | 0             | 7    |
| SOCIAL WORK                   | 8        | 2           | 0             | 10   |
| THE ENVIRONMENT               | 85       | 34          | 20            | 139  |
| Total                         | 3782     | 960         | 1032          | 5774 |