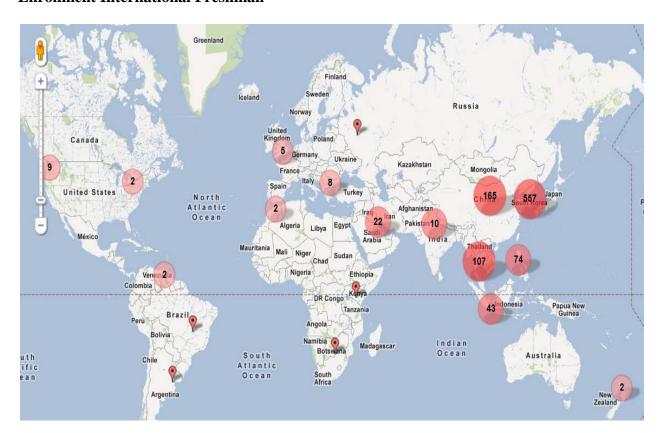

### **Enrollment International Freshman**

#### **International Students Admissions Data**

- +18.4% increase in international applications
- +6.4% increase in the yield rate of international applicants (41.5%)
- 63.5% of enrolled international freshmen come from China